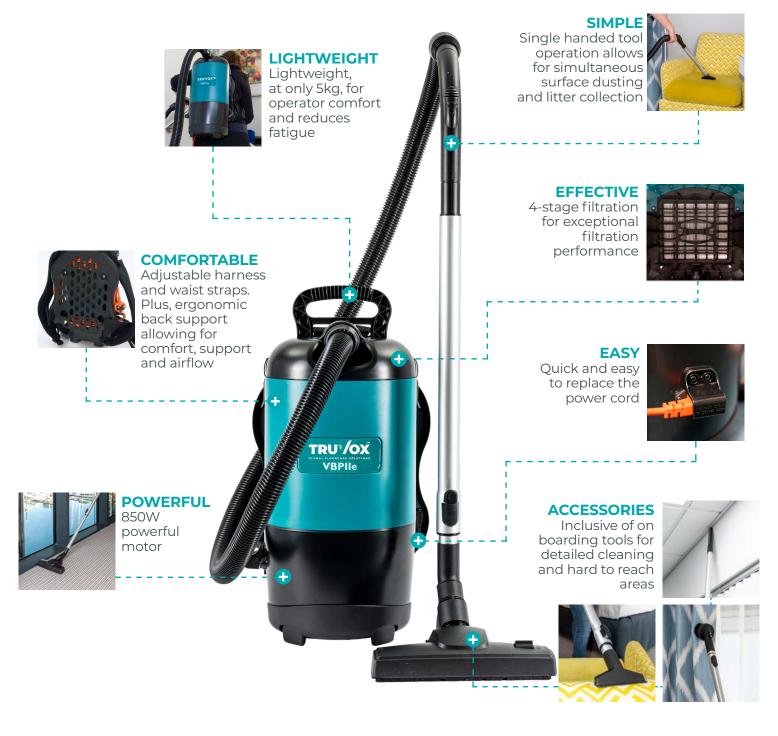

# **VBPIIe**

A compact and lightweight backpack vacuum that is ideal for working in confined areas.

**LEISURE** 

**RETAIL** 

| Model        | VBPIIe |
|--------------|--------|
| Product Code | VBPIIe |

### **SPECIFICATIONS**

| V/Hz       | 230 / 50                                           |
|------------|----------------------------------------------------|
| W          | 850                                                |
| I          | 5                                                  |
|            | 4-stage                                            |
| I/s        | 40                                                 |
| m²/h       | 676                                                |
| kPa / mmwg | 20 / 2040                                          |
| dB(A)      | 68                                                 |
| dB(A)      | 76                                                 |
| cm         | 25 x 30 x 60                                       |
| kg         | 5                                                  |
| mm         | 563 / 943                                          |
| m          | 1.5                                                |
| m          | 15                                                 |
|            | W I I/s I/s m²/h kPa / mmwg dB(A) dB(A) cm kg mm m |