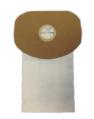

# **OPTIONAL ACCESSORIES**

| Pack of 10 paper dust bags      | U2-U11-078   |
|---------------------------------|--------------|
| Pack of 10 microfibre dust bags | 89-0037-0000 |

HOSE TELESCOPIC WAND

**ECO FLOOR TOOL** 

**SMALL ACCESSORY** KIT

PAPER DUST BAGS

MICROFIBRE DUST BAGS