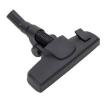

#### **STANDARD ACCESSORIES**

| Hose                     | U2-U11-085   |
|--------------------------|--------------|
| Telescopic wand          | 89-0010-0000 |
| ECO floor tool           | HB15C        |
| Small accessory tool set | 89-0016-0000 |

# **OPTIONAL ACCESSORIES**

| Pack of 10 paper dust bags      | U2-U11-078   |
|---------------------------------|--------------|
| Pack of 10 microfibre dust bags | 89-0037-0000 |

HOSE TELESCOPIC WAND

**ECO FLOOR TOOL** 