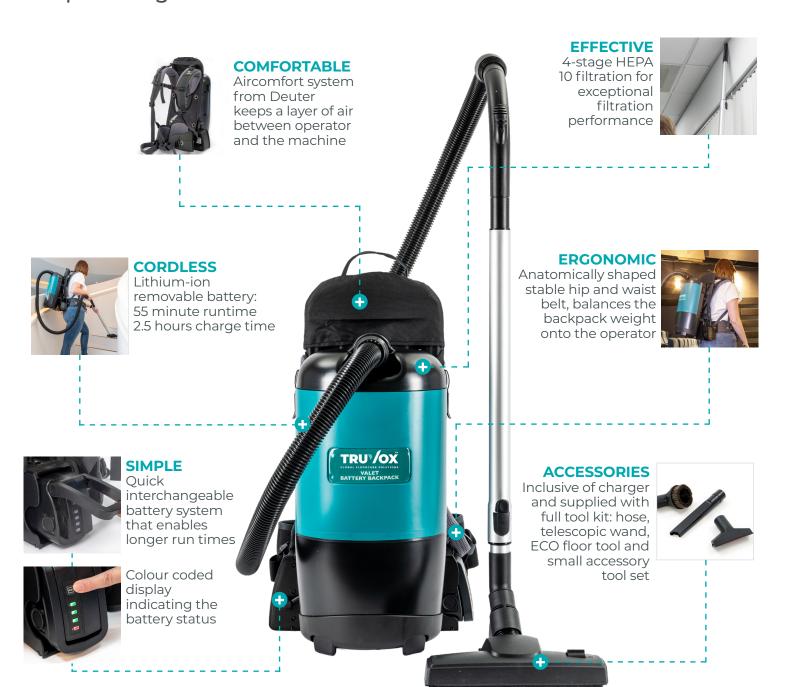

# Valet Battery Backpack

A battery backpack vacuum offering great performance and providing access to confined areas.

LEISURE

### **SPECIFICATIONS**

| Charging voltage AC (~) / Frequency | V/Hz       | 100 - 240 / 50 - 60 |
|-------------------------------------|------------|---------------------|
| Battery voltage DC                  | V/Hz       | 36                  |
| Battery details                     | Ah         | 9.9                 |
| Vacuum Motor power                  | W          | 426                 |
| Capacity                            | 1          | 5                   |
| Filtration                          |            | 4-stage HEPA 10     |
| Airflow rate                        | I/s        | 28                  |
| Productivity rate                   | m²/h       | 983                 |
| Vacuum / water lift                 | kPa / mmwg | 16.5 / 1676         |
| Sound pressure level                | dB(A)      | 73.8                |
| Sound power level                   | dB(A)      | 83                  |
| Run time                            | mins       | 55                  |
| Charge time                         | hrs        | 2.5                 |
| Dimensions (L x W x H)              | cm         | 36 x 36 x 64        |
| Weight                              | kg         | 9                   |
| Wand length                         | mm         | 563 / 943           |
| Hose length                         | m          | 1.5                 |

## STANDARD ACCESSORIES

| Hose                      | 89-0042-0000 |
|---------------------------|--------------|
| Telescopic wand           | 89-0010-0000 |
| ECO floor tool            | HB15C        |
| Small accessory tool set  | 89-0016-0000 |
| Lithium Ion battery 331Wh | X1200        |
| Charger                   | 89-0049-0000 |

## **OPTIONAL ACCESSORIES**

Pack of 10 paper dust bags U2-U11-078 Pack of 10 microfibre dust bags 89-0037-0000

TELESCOPIC WAND HOSE

**ECO FLOOR TOOL** 

SMALL ACCESSORY **KIT** 

LITHIUM ION **BATTERY** 

MICROFIBRE DUST **BAGS** 