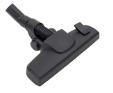

## STANDARD ACCESSORIES

| Hose                      | 89-0042-0000 |
|---------------------------|--------------|
| Telescopic wand           | 89-0010-0000 |
| ECO floor tool            | HB15C        |
| Small accessory tool set  | 89-0016-0000 |
| Lithium Ion battery 331Wh | X1200        |
| Charger                   | 89-0049-0000 |

**CARPET** HARD FLOOR