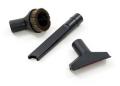

## STANDARD ACCESSORIES

| Hose                      | 89-0042-0000 |
|---------------------------|--------------|
| Telescopic wand           | 89-0010-0000 |
| ECO floor tool            | HB15C        |
| Small accessory tool set  | 89-0016-0000 |
| Lithium Ion battery 331Wh | X1200        |
| Charger                   | 89-0049-0000 |

## **OPTIONAL ACCESSORIES**

Pack of 10 paper dust bags U2-U11-078 Pack of 10 microfibre dust bags 89-0037-0000

TELESCOPIC WAND HOSE

**ECO FLOOR TOOL** 

SMALL ACCESSORY **KIT** 

LITHIUM ION **BATTERY** 

MICROFIBRE DUST **BAGS** 