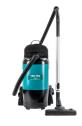

### **SPECIFICATIONS**

| Charging voltage AC (~) / Frequency | V/Hz       | 100 - 240 / 50 - 60 |
|-------------------------------------|------------|---------------------|
| Battery voltage DC                  | V/Hz       | 36                  |
| Battery details                     | Ah         | 9.9                 |
| Vacuum Motor power                  | W          | 426                 |
| Capacity                            | 1          | 5                   |
| Filtration                          |            | 4-stage HEPA 10     |
| Airflow rate                        | I/s        | 28                  |
| Productivity rate                   | m²/h       | 983                 |
| Vacuum / water lift                 | kPa / mmwg | 16.5 / 1676         |
| Sound pressure level                | dB(A)      | 73.8                |
| Sound power level                   | dB(A)      | 83                  |
| Run time                            | mins       | 55                  |
| Charge time                         | hrs        | 2.5                 |
| Dimensions (L x W x H)              | cm         | 36 x 36 x 64        |
| Weight                              | kg         | 9                   |
| Wand length                         | mm         | 563 / 943           |
| Hose length                         | m          | 1.5                 |

## STANDARD ACCESSORIES

| Hose                      | 89-0042-0000 |
|---------------------------|--------------|
| Telescopic wand           | 89-0010-0000 |
| ECO floor tool            | HB15C        |
| Small accessory tool set  | 89-0016-0000 |
| Lithium Ion battery 331Wh | X1200        |
| Charger                   | 89-0049-0000 |