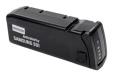

## STANDARD ACCESSORIES

| Hose                      | 89-0042-0000 |
|---------------------------|--------------|
| Telescopic wand           | 89-0010-0000 |
| ECO floor tool            | HB15C        |
| Small accessory tool set  | 89-0016-0000 |
| Lithium Ion battery 331Wh | X1200        |
| Charger                   | 89-0049-0000 |

## **OPTIONAL ACCESSORIES**

Pack of 10 paper dust bags U2-U11-078 Pack of 10 microfibre dust bags 89-0037-0000

TELESCOPIC WAND HOSE

**ECO FLOOR TOOL** 

SMALL ACCESSORY **KIT** 

LITHIUM ION **BATTERY** 

MICROFIBRE DUST **BAGS** 