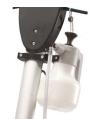

12.5KG ADDITIONAL WEIGHT

SOLUTION TANK (5 LITRES)

SCRUBBING BRUSH

SPRAY SYSTEM KIT